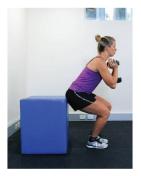

Level 1 – Double leg squat

Standing on affected leg, slowly squat until your buttocks <u>lightly touch</u> the chair/box. Return to standing.

Level 2 – Single leg squat

Increase difficulty by holding weights (on your chest, by your side, or barbell on your shoulder blades).

Level 3 – Weighted single leg squat