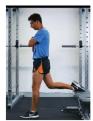

# **EXERCISE 1. QUADRICEPS**

**FOCUS** 

- Slow & controlled
- •Knees, hips, ankles in line and hips level
- Aim for 2-3 sets of 8-12 repetions

Feet shoulder width apart. Slowly squat until your buttocks lightly touch the chair/box. Return to standing.

Level 1 – Double leg squat

Standing on affected leg, slowly squat until your buttocks <u>lightly touch</u> the chair/box. Return to standing.

Level 2 – Single leg squat

Increase difficulty by holding weights (on your chest, by your side, or barbell on your shoulder blades).