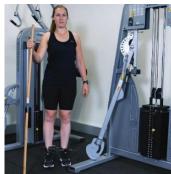

#### PAIN

- Keep pain below 3/10 when exercising and pain should settle by the next day
- Pain is OK you can be sore but safe as pain doesn't always equal damage
- Aim for 2-3 sets of 8-12 repetions
- Knee extension machine: straighten knee against resistance, hold for 40-60 seconds then slowly return to the starting
- B. Resistance band: straighten knee against the resistance of resistance band, hold for 40-60 seconds then slowly return to the starting position.
- C. <u>Cable machine</u>: straighten knee against resistance, hold for 40-60 seconds then slowly return to the starting position.

Level 1 – Knee extension holds FIF PAIN IS GREATER THAN 3/10 THEN YOU CAN TRY DIFFERENT KNEE ANGLES WITH GUIDANCE FROM YOUR PHYSIO!

Fully straighten your knee slowly against resistance (using knee extension machine, resistance band or cable machine) and then slowly return to the starting position.

Level 2 – Knee extension