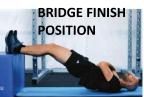

## **EXERCISE 5. HAMSTRINGS**

**FOCUS** 

- Strength in the hamstrings is vital to support overall knee control
- Complete sets of 2-3 and 8-12 repetions (unless otherwise stated)

Level 1 – Double leg elevated bridge Squeeze buttock muscles (glutes) to lift into the bridge position. Hold for 2 secs and slowly lower back to the ground.

Level 2 – Single leg elevated bridge Use one leg, squeeze buttocks and lift up into the bridge position. Hold for 2 secs and slowly lower back to the ground.

Level 3 – Single leg

Bend your knee pulling the resistance bar/band as far as you can to your hips, slowly return to the starting position. Increase difficulty by increasing weight on machine or tension in the resistance band (shorter/change band colour).