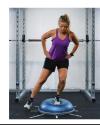

# **EXERCISE 4. BALANCE/AGILITY**

#### **FOCUS**

- Get low and balanced ready for change of direction
- Knees, hips, ankles in line and hips level

Standing on one leg (knee slightly bent), slowly bend forward from your hip, reaching out making a straight line from your foot to your hands. Hold 5 secs.

Level 1 – Arabesques

Level 2 – Clock Face

Standing on one leg (knee slightly bent) reach out to the imaginary numbers on a clock face (12, 3, 6, 9). Maintain balance without touching the ground. Return to upright position before reaching out again. Increase difficulty by reaching further (use a marker to guide). Begin with 3-5 repetitions in each direction.

Repeat Level 2 exercise but this time stand on an unstable surface (e.g. wobble board, bosu ball, foam). Begin with 3-5 repetitions in each direction and progress with guidance from your physiotherapist.