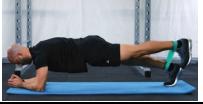

Side plank position. Resistance band around ankles. Lift the top leg up stretching the resistance band and lower. Repeat for 30-60 secs.

Level 6 – Side plank lift (resistance band)