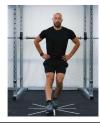

# **EXERCISE 7. HIP ABDUCTION (OUTER THIGH)**

Level 1 – Standing hip abduction with resistance band

Move your leg straight out to the side, tightening the resistance band. Slowly return to starting position. Increase difficulty by increasing resistance band strength with a different colour (your physiotherapist can help you with this). Aim 2-3 sets of 8-12.

Move your leg straight out to the side against cable resistance, slowly return to starting position. Aim 2-3 sets of 8-12.

In squat position (hip/knee slightly flexed) walk sideways (20 steps each way) keeping your upper body straight and tension in the resistance band. Increase difficulty by moving band to forefoot or increasing resistance.