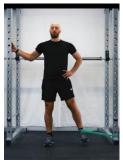

# **EXERCISE 1. QUADRICEPS**

**FOCUS** 

- Slow & controlled
- •Knees, hips, ankles in line and hips level
- Aim for 2-3 sets of 8-12 repetions

Feet shoulder width apart. Slowly squat until your buttocks lightly touch the chair/box. Return to standing.

Level 1 – Double leg squat

Standing on affected leg, slowly squat until your buttocks <u>lightly touch</u> the chair/box. Return to standing.

Level 2 – Single leg squat

Increase difficulty by holding weights (on your chest, by your side, or barbell on your shoulder blades).