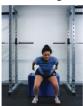

# **EXERCISE 1. QUADRICEPS**

**FOCUS** 

- Slow & controlled
- •Knees, hips, ankles in line and hips level
- Aim for 2-3 sets of 8-12 repetions

Feet shoulder width apart. Slowly squat until your buttocks lightly touch the chair/box. Return to standing.