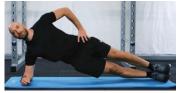

Level 4 – Side plank

Side plank position, keeping body in a straight line. Hold for 30 secs.

Level 5 – Side plank lift

Side plank position, lift your top leg. Hold for 2 secs, then slowly return. Repeat for 30-60 secs.