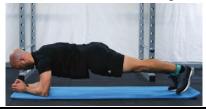

Level 4 – Side plank

Side plank position, keeping body in a straight line. Hold for 30 secs.

Level 5 – Side plank lift

Side plank position, lift your top leg. Hold for 2 secs, then slowly return. Repeat for 30-60 secs.