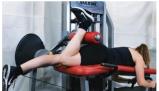

#### **EXERCISE 2. KNEE EXTENSION**

#### PAIN

- Keep pain below 3/10 when exercising and pain should settle by the next day
- Pain is OK you can be sore but safe as pain doesn't always equal damage
- Aim for 2-3 sets of 8-12 repetions
- Knee extension machine: straighten knee against resistance, hold for 40-60 seconds then slowly return to the starting
- B. Resistance band: straighten knee against the resistance of resistance band, hold for 40-60 seconds then slowly return to the starting position.
- C. <u>Cable machine</u>: straighten knee against resistance, hold for 40-60 seconds then slowly return to the starting position.

Level 1 – Knee extension holds FIF PAIN IS GREATER THAN 3/10 THEN YOU CAN TRY DIFFERENT KNEE ANGLES WITH GUIDANCE FROM YOUR PHYSIO!

Fully straighten your knee slowly against resistance (using knee extension machine, resistance band or cable machine) and then slowly return to the starting position.

Level 2 – Knee extension