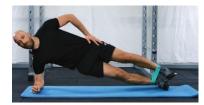

Side plank position. Resistance band around ankles. Lift the top leg up stretching the resistance band and lower. Repeat for 30-60 secs.

Level 6 – Side plank lift (resistance band)