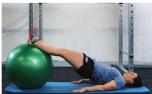

# **EXERCISE 6. TRUNK/CORE STRENGTH**

Level 1 – Front plank

Plank position, contract core muscles maintaining a straight line from ankle to head (30-60 secs)

Level 2 – Front plank

Plank position, lift one leg, holding for 2 secs, and alternate between legs for 30-60 secs.

Level 3 – Front plank lift (resistance band)

Place resistance band around ankles. Move into plank position. Lift one leg stretching resistance band, holding for 2 secs, and alternate between legs for 30-60 secs.