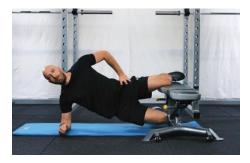

Level 4 – Side plank

Side plank position, keeping body in a straight line. Hold for 30 secs.

Level 5 – Side plank lift

Side plank position, lift your top leg. Hold for 2 secs, then slowly return. Repeat for 30-60 secs.

Side plank position. Resistance band around ankles. Lift the top leg up stretching the resistance band and lower. Repeat for 30-60 secs.

Level 6 – Side plank lift (resistance band)