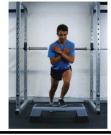

Option 3: Step ups/downs

Stand on the edge of a step, step down to lightly touch the floor behind you (or in front of you) and then straighten knee and return to standing. Increase difficulty by holding weights.