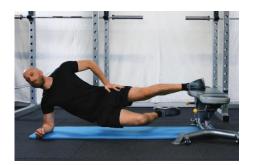

Level 4 – Side plank

Side plank position, keeping body in a straight line. Hold for 30 secs.

Level 5 – Side plank lift

Side plank position, lift your top leg. Hold for 2 secs, then slowly return. Repeat for 30-60 secs.

Side plank position. Resistance band around ankles. Lift the top leg up stretching the resistance band and lower. Repeat for 30-60 secs.

Level 6 – Side plank lift (resistance band)