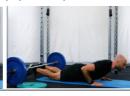

## **EXERCISE 5. HAMSTRINGS**

**FOCUS** 

- Strength in the hamstrings is vital to support overall knee control
- Complete sets of 2-3 and 8-12 repetions (unless otherwise stated)

Level 1 – Double leg elevated bridge Squeeze buttock muscles (glutes) to lift into the bridge position. Hold for 2 secs and slowly lower back to the ground.

Level 2 – Single leg elevated bridge Use one leg, squeeze buttocks and lift up into the bridge position. Hold for 2 secs and slowly lower back to the ground.

Level 3 – Single leg

Bend your knee pulling the resistance bar/band as far as you can to your hips, slowly return to the starting position. Increase difficulty by increasing weight on machine or tension in the resistance band (shorter/change band colour).