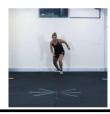

Level 3 – Clock face unstable surface

Level 4 – Clock face agility

Run towards the clockface, plant your foot in the centre of the clock and change direction to run along that line (start at 45°). Progress the exercise by increasing the angle - change of direction (90°, 135°, 180°). Begin with 3 repetitions in each direction and progress with guidance from your physiotherapist.