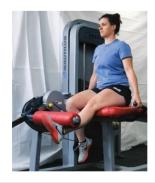

#### **EXERCISE 2. KNEE EXTENSION**

#### PAIN

- Keep pain below 3/10 when exercising and pain should settle by the next day
- Pain is OK you can be sore but safe as pain doesn't always equal damage
- Aim for 2-3 sets of 8-12 repetions
- Knee extension machine: straighten knee against resistance, hold for 40-60 seconds then slowly return to the starting
- B. Resistance band: straighten knee against the resistance of resistance band, hold for 40-60 seconds then slowly return to the starting position.
- C. <u>Cable machine</u>: straighten knee against resistance, hold for 40-60 seconds then slowly return to the starting position.

Level 1 – Knee extension holds FIF PAIN IS GREATER THAN 3/10 THEN YOU CAN TRY DIFFERENT KNEE ANGLES WITH GUIDANCE FROM YOUR PHYSIO!

Fully straighten your knee slowly against resistance (using knee extension machine, resistance band or cable machine) and then slowly return to the starting position.

Level 2 – Knee extension