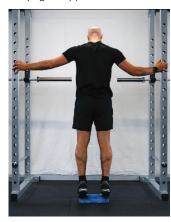

#### **FOCUS**

- Get low and balanced ready for change of direction
- Knees, hips, ankles in line and hips level

Standing on one leg (knee slightly bent), slowly bend forward from your hip, reaching out making a straight line from your foot to your hands. Hold 5 secs.

Level 1 – Arabesques

Level 2 – Clock Face

Standing on one leg (knee slightly bent) reach out to the imaginary numbers on a clock face (12, 3, 6, 9). Maintain balance without touching the ground. Return to upright position before reaching out again. Increase difficulty by reaching further (use a marker to guide). Begin with 3-5 repetitions in each direction.