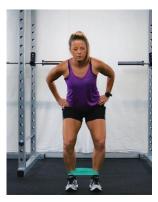

# **EXERCISE 7. HIP ABDUCTION (OUTER THIGH)**

Level 1 – Standing hip abduction with resistance band

Move your leg straight out to the side, tightening the resistance band. Slowly return to starting position. Increase difficulty by increasing resistance band strength with a different colour (your physiotherapist can help you with this). Aim 2-3 sets of 8-12.

Move your leg straight out to the side against cable resistance, slowly return to starting position. Aim 2-3 sets of 8-12.

In squat position (hip/knee slightly flexed) walk sideways (20 steps each way) keeping your upper body straight and tension in the resistance band. Increase difficulty by moving band to forefoot or increasing resistance.

Level 3 – Crab walk

Level 2 -Standing hip abduction with