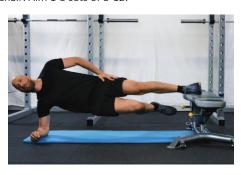

Level 4 – Side plank

Side plank position, keeping body in a straight line. Hold for 30 secs.

Level 5 – Side plank lift

Side plank position, lift your top leg. Hold for 2 secs, then slowly return. Repeat for 30-60 secs.

Side plank position. Resistance band around ankles. Lift the top leg up stretching the resistance band and lower. Repeat for 30-60 secs.

Level 6 – Side plank lift (resistance band)