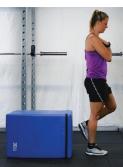

#### **FOCUS**

- Get low and balanced ready for change of direction
- Knees, hips, ankles in line and hips level

Standing on one leg (knee slightly bent), slowly bend forward from your hip, reaching out making a straight line from your foot to your hands. Hold 5 secs.

Level 1 – Arabesques

Level 2 – Clock Face

Standing on one leg (knee slightly bent) reach out to the imaginary numbers on a clock face (12, 3, 6, 9). Maintain balance without touching the ground. Return to upright position before reaching out again. Increase difficulty by reaching further (use a marker to guide). Begin with 3-5 repetitions in each direction.