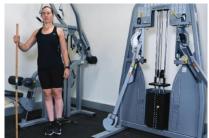

#### **EXERCISE 2. KNEE EXTENSION**

#### PAIN

- Keep pain below 3/10 when exercising and pain should settle by the next day
- Pain is OK you can be sore but safe as pain doesn't always equal damage
- Aim for 2-3 sets of 8-12 repetions
- Knee extension machine: straighten knee against resistance, hold for 40-60 seconds then slowly return to the starting
- B. Resistance band: straighten knee against the resistance of resistance band, hold for 40-60 seconds then slowly return to the starting position.
- C. <u>Cable machine</u>: straighten knee against resistance, hold for 40-60 seconds then slowly return to the starting position.

Level 2 – Knee extension