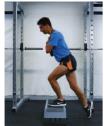

Option 1: Weighted

Use a barbell with weights resting on your shoulder blades. Slowly squat to ~90° knee bend. Return to standing.

Option 2: Bulgarian split squat (hold weights for variability)

Place back foot on a step/chair. Slowly lunge down with most of your weight on your front leg. Keep your shin vertical and back upright. Hold weights to increase difficulty/variability.

Option 3: Step ups/downs

Stand on the edge of a step, step down to lightly touch the floor behind you (or in front of you) and then straighten knee and return to standing. Increase difficulty by holding weights.