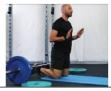

# **EXERCISE 3. PLYOMETRIC POWER (JUMPING/HOPPING)**

## **FOCUS**

- Soft landing bend through hips and knees to absorb load
- Alignment: knees, hips, ankles, torso in line, hips level
- Begin with 10 repetitions and progress with guidance from your physio

Jump as high as possible landing softly bending at the hips and knees. Keep good alignment. Progress to jumping forwards as far as possible and jumping side to side.

Level 1 – Double leg forward jump

Level 2 – Single leg

Hop forward on one leg landing softly bending at your hips and knees. Keep good alignment. Increase distance/speed.

Level 3 – Single leg side hop

Hop side-to-side on one leg landing softly on the same leg bending at your hips and knees. Increase side-to-side distance.