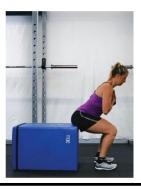

# **EXERCISE 1. QUADRICEPS**

**FOCUS** 

- Slow & controlled
- •Knees, hips, ankles in line and hips level
- Aim for 2-3 sets of 8-12 repetions

Feet shoulder width apart. Slowly squat until your buttocks lightly touch the chair/box. Return to standing.

Level 1 – Double leg squat

Standing on affected leg, slowly squat until your buttocks <u>lightly touch</u> the chair/box. Return to standing.

Level 2 – Single leg squat

Increase difficulty by holding weights (on your chest, by your side, or barbell on your shoulder blades).