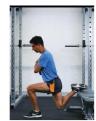

Level 1 – Double leg squat

Standing on affected leg, slowly squat until your buttocks <u>lightly touch</u> the chair/box. Return to standing.

Level 2 – Single leg squat

Increase difficulty by holding weights (on your chest, by your side, or barbell on your shoulder blades).

Level 3 – Weighted single leg squat