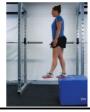

Level 1 – Double leg squat

Standing on affected leg, slowly squat until your buttocks <u>lightly touch</u> the chair/box. Return to standing.

Level 2 – Single leg squat

Increase difficulty by holding weights (on your chest, by your side, or barbell on your shoulder blades).

Level 3 – Weighted single leg squat