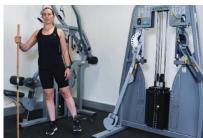

#### **EXERCISE 2. KNEE EXTENSION**

#### PAIN

- Keep pain below 3/10 when exercising and pain should settle by the next day
- Pain is OK you can be sore but safe as pain doesn't always equal damage
- Aim for 2-3 sets of 8-12 repetions
- Knee extension machine: straighten knee against resistance, hold for 40-60 seconds then slowly return to the starting
- B. Resistance band: straighten knee against the resistance of resistance band, hold for 40-60 seconds then slowly return to the starting position.
- C. <u>Cable machine</u>: straighten knee against resistance, hold for 40-60 seconds then slowly return to the starting position.

Level 1 – Knee extension holds FIF PAIN IS GREATER THAN 3/10 THEN YOU CAN TRY DIFFERENT KNEE ANGLES WITH GUIDANCE FROM YOUR PHYSIO!

Fully straighten your knee slowly against resistance (using knee extension machine, resistance band or cable machine) and then slowly return to the starting position.