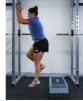

Level 1 – Double leg squat

Standing on affected leg, slowly squat until your buttocks <u>lightly touch</u> the chair/box. Return to standing.

Level 2 – Single leg squat

Increase difficulty by holding weights (on your chest, by your side, or barbell on your shoulder blades).

Level 3 – Weighted single leg squat