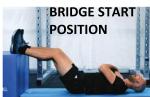

## **EXERCISE 5. HAMSTRINGS**

**FOCUS** 

- Strength in the hamstrings is vital to support overall knee control
- Complete sets of 2-3 and 8-12 repetions (unless otherwise stated)

Level 1 – Double leg elevated bridge Squeeze buttock muscles (glutes) to lift into the bridge position. Hold for 2 secs and slowly lower back to the ground.