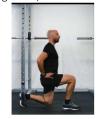

Step back and drop the back knee towards ground, then stand up. Increase difficulty by holding weights.

Option 4: Lunge

Option 5: Wall squat

Slide down until your knees are bent to 90°. Then return to the starting position. (Increase difficulty by holding weights or doing it on one leg.)