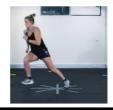

Level 3 – Clock face unstable surface

Level 4 – Clock face agility

Run towards the clockface, plant your foot in the centre of the clock and change direction to run along that line (start at 45°). Progress the exercise by increasing the angle - change of direction (90°, 135°, 180°). Begin with 3 repetitions in each direction and progress with guidance from your physiotherapist.