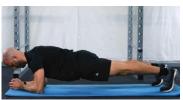

# **EXERCISE 6. TRUNK/CORE STRENGTH**

Level 1 – Front plank

Plank position, contract core muscles maintaining a straight line from ankle to head (30-60 secs)

Level 2 – Front plank

Plank position, lift one leg, holding for 2 secs, and alternate between legs for 30-60 secs.