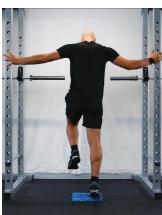

Level 1 – Arabesques

Level 2 – Clock Face

Standing on one leg (knee slightly bent) reach out to the imaginary numbers on a clock face (12, 3, 6, 9). Maintain balance without touching the ground. Return to upright position before reaching out again. Increase difficulty by reaching further (use a marker to guide). Begin with 3-5 repetitions in each direction.

Repeat Level 2 exercise but this time stand on an unstable surface (e.g. wobble board, bosu ball, foam). Begin with 3-5 repetitions in each direction and progress with guidance from your physiotherapist.

Level 3 – Clock face unstable surface

Level 4 – Clock face agility

Run towards the clockface, plant your foot in the centre of the clock and change direction to run along that line (start at 45°). Progress the exercise by increasing the angle - change of direction (90°, 135°, 180°). Begin with 3 repetitions in each direction and progress with guidance from your physiotherapist.