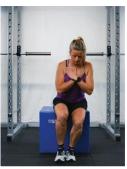

Level 1 – Double leg squat

Standing on affected leg, slowly squat until your buttocks <u>lightly touch</u> the chair/box. Return to standing.

Level 2 – Single leg squat

Increase difficulty by holding weights (on your chest, by your side, or barbell on your shoulder blades).

Level 3 – Weighted single leg squat