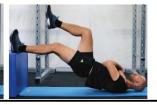

Level 2 – Single leg elevated bridge Use one leg, squeeze buttocks and lift up into the bridge position. Hold for 2 secs and slowly lower back to the ground.

Level 3 – Single leg

Bend your knee pulling the resistance bar/band as far as you can to your hips, slowly return to the starting position. Increase difficulty by increasing weight on machine or tension in the resistance band (shorter/change band colour).