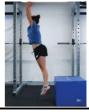

Jump as high as possible landing softly bending at the hips and knees. Keep good alignment. Progress to jumping forwards as far as possible and jumping side to side.

Level 1 – Double leg forward jump

Level 2 – Single leg

Hop forward on one leg landing softly bending at your hips and knees. Keep good alignment. Increase distance/speed.

Level 3 – Single leg side hop

Hop side-to-side on one leg landing softly on the same leg bending at your hips and knees. Increase side-to-side distance.