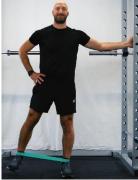

# **EXERCISE 7. HIP ABDUCTION (OUTER THIGH)**

Level 1 – Standing hip abduction with resistance band

Move your leg straight out to the side, tightening the resistance band. Slowly return to starting position. Increase difficulty by increasing resistance band strength with a different colour (your physiotherapist can help you with this). Aim 2-3 sets of 8-12.

Move your leg straight out to the side against cable resistance, slowly return to starting position. Aim 2-3 sets of 8-12.

In squat position (hip/knee slightly flexed) walk sideways (20 steps each way) keeping your upper body straight and tension in the resistance band. Increase difficulty by moving band to forefoot or increasing resistance.

Level 3 – Crab walk

Level 2 -Standing hip abduction with