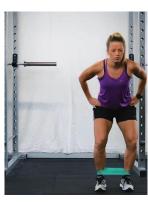

# **EXERCISE 7. HIP ABDUCTION (OUTER THIGH)**

Level 1 – Standing hip abduction with resistance band

Move your leg straight out to the side, tightening the resistance band. Slowly return to starting position. Increase difficulty by increasing resistance band strength with a different colour (your physiotherapist can help you with this). Aim 2-3 sets of 8-12.

Move your leg straight out to the side against cable resistance, slowly return to starting position. Aim 2-3 sets of 8-12.

In squat position (hip/knee slightly flexed) walk sideways (20 steps each way) keeping your upper body straight and tension in the resistance band. Increase difficulty by moving band to forefoot or increasing resistance.

Level 3 – Crab walk

Level 2 -Standing hip abduction with