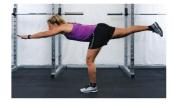

#### **FOCUS**

- Get low and balanced ready for change of direction
- Knees, hips, ankles in line and hips level

Standing on one leg (knee slightly bent), slowly bend forward from your hip, reaching out making a straight line from your foot to your hands. Hold 5 secs.

Level 1 – Arabesques

Level 2 – Clock Face

Standing on one leg (knee slightly bent) reach out to the imaginary numbers on a clock face (12, 3, 6, 9). Maintain balance without touching the ground. Return to upright position before reaching out again. Increase difficulty by reaching further (use a marker to guide). Begin with 3-5 repetitions in each direction.