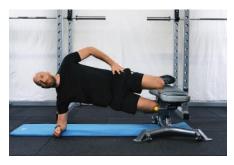

Level 4 – Side plank

Side plank position, keeping body in a straight line. Hold for 30 secs.

Level 5 – Side plank lift

Side plank position, lift your top leg. Hold for 2 secs, then slowly return. Repeat for 30-60 secs.

Side plank position. Resistance band around ankles. Lift the top leg up stretching the resistance band and lower. Repeat for 30-60 secs.

Level 6 – Side plank lift (resistance band)