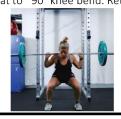

## **EXERCISE 1b. QUADRICEPS VARIATIONS**

(extra options usually after 4 weeks of the program but based on you and your physio's preferences)

**VARIETY** 

- Varying your workouts can help you push past a plateau
- Challenge your muscles, force them to adapt and strengthen
- Aim for 2-3 sets of 8-12 repetions

Step back and drop the back knee towards ground, then stand up. Increase difficulty by holding weights.

Option 4: Lunge

Option 5: Wall squat

Slide down until your knees are bent to 90°. Then return to the starting position. (Increase difficulty by holding weights or doing it on one leg.)