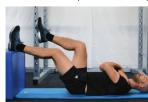

## **EXERCISE 5. HAMSTRINGS**

**FOCUS** 

- Strength in the hamstrings is vital to support overall knee control
- Complete sets of 2-3 and 8-12 repetions (unless otherwise stated)

Level 1 – Double leg elevated bridge Squeeze buttock muscles (glutes) to lift into the bridge position. Hold for 2 secs and slowly lower back to the ground.