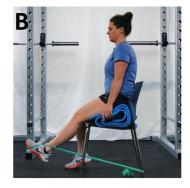

#### **EXERCISE 2. KNEE EXTENSION**

#### PAIN

- Keep pain below 3/10 when exercising and pain should settle by the next day
- Pain is OK you can be sore but safe as pain doesn't always equal damage
- Aim for 2-3 sets of 8-12 repetions
- Knee extension machine: straighten knee against resistance, hold for 40-60 seconds then slowly return to the starting
- B. Resistance band: straighten knee against the resistance of resistance band, hold for 40-60 seconds then slowly return to the starting position.
- C. <u>Cable machine</u>: straighten knee against resistance, hold for 40-60 seconds then slowly return to the starting position.

Level 1 – Knee extension holds FIF PAIN IS GREATER THAN 3/10 THEN YOU CAN TRY DIFFERENT KNEE ANGLES WITH GUIDANCE FROM YOUR PHYSIO!

Fully straighten your knee slowly against resistance (using knee extension machine, resistance band or cable machine) and then slowly return to the starting position.

Level 2 – Knee extension