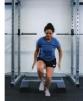

Level 1 – Double leg squat

Standing on affected leg, slowly squat until your buttocks <u>lightly touch</u> the chair/box. Return to standing.

Level 2 – Single leg squat

Increase difficulty by holding weights (on your chest, by your side, or barbell on your shoulder blades).

Level 3 – Weighted single leg squat