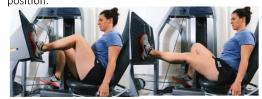

#### **EXERCISE 2. KNEE EXTENSION**

#### PAIN

- Keep pain below 3/10 when exercising and pain should settle by the next day
- Pain is OK you can be sore but safe as pain doesn't always equal damage
- Aim for 2-3 sets of 8-12 repetions
- Knee extension machine: straighten knee against resistance, hold for 40-60 seconds then slowly return to the starting
- B. Resistance band: straighten knee against the resistance of resistance band, hold for 40-60 seconds then slowly return to the starting position.
- C. <u>Cable machine</u>: straighten knee against resistance, hold for 40-60 seconds then slowly return to the starting position.

Level 1 – Knee extension holds FIF PAIN IS GREATER THAN 3/10 THEN YOU CAN TRY DIFFERENT KNEE ANGLES WITH GUIDANCE FROM YOUR PHYSIO!

Fully straighten your knee slowly against resistance (using knee extension machine, resistance band or cable machine) and then slowly return to the starting position.

Level 2 – Knee extension