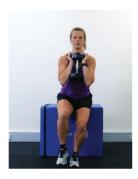

# **EXERCISE 1. QUADRICEPS**

**FOCUS** 

- Slow & controlled
- •Knees, hips, ankles in line and hips level
- Aim for 2-3 sets of 8-12 repetions

Feet shoulder width apart. Slowly squat until your buttocks lightly touch the chair/box. Return to standing.

Level 1 – Double leg squat

Standing on affected leg, slowly squat until your buttocks <u>lightly touch</u> the chair/box. Return to standing.

Level 2 – Single leg squat

Increase difficulty by holding weights (on your chest, by your side, or barbell on your shoulder blades).