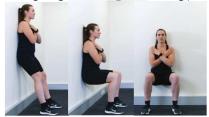

# **EXERCISE 1. QUADRICEPS**

**FOCUS** 

- Slow & controlled
- •Knees, hips, ankles in line and hips level
- Aim for 2-3 sets of 8-12 repetions

Feet shoulder width apart. Slowly squat until your buttocks lightly touch the chair/box. Return to standing.

Level 1 – Double leg squat

Standing on affected leg, slowly squat until your buttocks <u>lightly touch</u> the chair/box. Return to standing.

Level 2 – Single leg squat

Increase difficulty by holding weights (on your chest, by your side, or barbell on your shoulder blades).

Level 3 – Weighted single leg squat