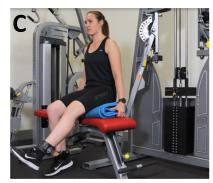

#### **EXERCISE 2. KNEE EXTENSION**

#### PAIN

- Keep pain below 3/10 when exercising and pain should settle by the next day
- Pain is OK you can be sore but safe as pain doesn't always equal damage
- Aim for 2-3 sets of 8-12 repetions
- Knee extension machine: straighten knee against resistance, hold for 40-60 seconds then slowly return to the starting
- B. Resistance band: straighten knee against the resistance of resistance band, hold for 40-60 seconds then slowly return to the starting position.
- C. <u>Cable machine</u>: straighten knee against resistance, hold for 40-60 seconds then slowly return to the starting position.

Level 1 – Knee extension holds FIF PAIN IS GREATER THAN 3/10 THEN YOU CAN TRY DIFFERENT KNEE ANGLES WITH GUIDANCE FROM YOUR PHYSIO!

Fully straighten your knee slowly against resistance (using knee extension machine, resistance band or cable machine) and then slowly return to the starting position.

Level 2 – Knee extension