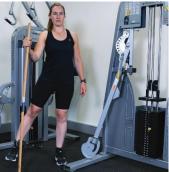

Option 6 – Single leg press

With your knee bent to 90°, push the footplate away by extending your knee (stop before locking it straight). Slowly control your knee to return to the starting