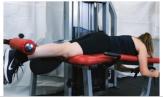

Level 2 – Single leg elevated bridge Use one leg, squeeze buttocks and lift up into the bridge position. Hold for 2 secs and slowly lower back to the ground.

Level 3 – Single leg

Bend your knee pulling the resistance bar/band as far as you can to your hips, slowly return to the starting position. Increase difficulty by increasing weight on machine or tension in the resistance band (shorter/change band colour).