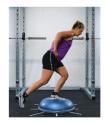

# **EXERCISE 4. BALANCE/AGILITY**

#### **FOCUS**

- Get low and balanced ready for change of direction
- Knees, hips, ankles in line and hips level

Standing on one leg (knee slightly bent), slowly bend forward from your hip, reaching out making a straight line from your foot to your hands. Hold 5 secs.

Level 1 – Arabesques

Level 2 – Clock Face

Standing on one leg (knee slightly bent) reach out to the imaginary numbers on a clock face (12, 3, 6, 9). Maintain balance without touching the ground. Return to upright position before reaching out again. Increase difficulty by reaching further (use a marker to guide). Begin with 3-5 repetitions in each direction.

Repeat Level 2 exercise but this time stand on an unstable surface (e.g. wobble board, bosu ball, foam). Begin with 3-5 repetitions in each direction and progress with guidance from your physiotherapist.