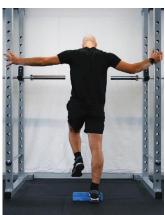

#### **FOCUS**

- Get low and balanced ready for change of direction
- Knees, hips, ankles in line and hips level

Standing on one leg (knee slightly bent), slowly bend forward from your hip, reaching out making a straight line from your foot to your hands. Hold 5 secs.

Level 1 – Arabesques

Level 2 – Clock Face

Standing on one leg (knee slightly bent) reach out to the imaginary numbers on a clock face (12, 3, 6, 9). Maintain balance without touching the ground. Return to upright position before reaching out again. Increase difficulty by reaching further (use a marker to guide). Begin with 3-5 repetitions in each direction.