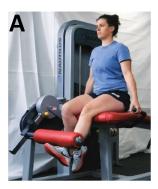

#### **EXERCISE 2. KNEE EXTENSION**

#### PAIN

- Keep pain below 3/10 when exercising and pain should settle by the next day
- Pain is OK you can be sore but safe as pain doesn't always equal damage
- Aim for 2-3 sets of 8-12 repetions
- Knee extension machine: straighten knee against resistance, hold for 40-60 seconds then slowly return to the starting
- B. Resistance band: straighten knee against the resistance of resistance band, hold for 40-60 seconds then slowly return to the starting position.
- C. <u>Cable machine</u>: straighten knee against resistance, hold for 40-60 seconds then slowly return to the starting position.

Level 1 – Knee extension holds FIF PAIN IS GREATER THAN 3/10 THEN YOU CAN TRY DIFFERENT KNEE ANGLES WITH GUIDANCE FROM YOUR PHYSIO!

Fully straighten your knee slowly against resistance (using knee extension machine, resistance band or cable machine) and then slowly return to the starting position.

Level 2 – Knee extension