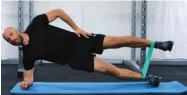

# **EXERCISE 6. TRUNK/CORE STRENGTH**

Level 1 – Front plank

Plank position, contract core muscles maintaining a straight line from ankle to head (30-60 secs)

Level 2 – Front plank

Plank position, lift one leg, holding for 2 secs, and alternate between legs for 30-60 secs.

Level 4 – Side plank

Side plank position, keeping body in a straight line. Hold for 30 secs.

Level 5 – Side plank lift

Side plank position, lift your top leg. Hold for 2 secs, then slowly return. Repeat for 30-60 secs.