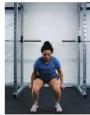

# **EXERCISE 1. QUADRICEPS**

**FOCUS** 

- Slow & controlled
- •Knees, hips, ankles in line and hips level
- Aim for 2-3 sets of 8-12 repetions

Feet shoulder width apart. Slowly squat until your buttocks lightly touch the chair/box. Return to standing.

Level 1 – Double leg squat

Standing on affected leg, slowly squat until your buttocks <u>lightly touch</u> the chair/box. Return to standing.

Level 2 – Single leg squat

Increase difficulty by holding weights (on your chest, by your side, or barbell on your shoulder blades).