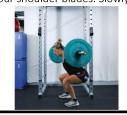

## **EXERCISE 1b. QUADRICEPS VARIATIONS**

(extra options usually after 4 weeks of the program but based on you and your physio's preferences)

**VARIETY** 

- Varying your workouts can help you push past a plateau
- Challenge your muscles, force them to adapt and strengthen
- Aim for 2-3 sets of 8-12 repetions

Option 1: Weighted

Use a barbell with weights resting on your shoulder blades. Slowly squat to ~90° knee bend. Return to standing.

Option 2: Bulgarian split squat (hold weights for variability)

Place back foot on a step/chair. Slowly lunge down with most of your weight on your front leg. Keep your shin vertical and back upright. Hold weights to increase difficulty/variability.