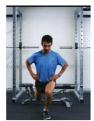

Level 1 – Double leg squat

Standing on affected leg, slowly squat until your buttocks <u>lightly touch</u> the chair/box. Return to standing.

Level 2 – Single leg squat

Increase difficulty by holding weights (on your chest, by your side, or barbell on your shoulder blades).

Level 3 – Weighted single leg squat