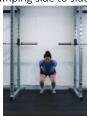

# **EXERCISE 1. QUADRICEPS**

**FOCUS** 

- Slow & controlled
- •Knees, hips, ankles in line and hips level
- Aim for 2-3 sets of 8-12 repetions

Feet shoulder width apart. Slowly squat until your buttocks lightly touch the chair/box. Return to standing.

Level 1 – Double leg squat

Standing on affected leg, slowly squat until your buttocks <u>lightly touch</u> the chair/box. Return to standing.

Level 2 – Single leg squat

Increase difficulty by holding weights (on your chest, by your side, or barbell on your shoulder blades).

Level 3 – Weighted single leg squat