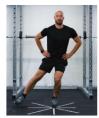

# **EXERCISE 7. HIP ABDUCTION (OUTER THIGH)**

Level 1 – Standing hip abduction with resistance band

Move your leg straight out to the side, tightening the resistance band. Slowly return to starting position. Increase difficulty by increasing resistance band strength with a different colour (your physiotherapist can help you with this). Aim 2-3 sets of 8-12.

Move your leg straight out to the side against cable resistance, slowly return to starting position. Aim 2-3 sets of 8-12.

In squat position (hip/knee slightly flexed) walk sideways (20 steps each way) keeping your upper body straight and tension in the resistance band. Increase difficulty by moving band to forefoot or increasing resistance.