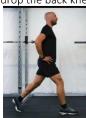

Step back and drop the back knee towards ground, then stand up. Increase difficulty by holding weights.

Option 4: Lunge

Option 5: Wall squat

Slide down until your knees are bent to 90°. Then return to the starting position. (Increase difficulty by holding weights or doing it on one leg.)