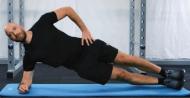

# **EXERCISE 6. TRUNK/CORE STRENGTH**

Level 1 – Front plank

Plank position, contract core muscles maintaining a straight line from ankle to head (30-60 secs)

Level 2 – Front plank

Plank position, lift one leg, holding for 2 secs, and alternate between legs for 30-60 secs.

Level 4 – Side plank

Side plank position, keeping body in a straight line. Hold for 30 secs.

Level 5 – Side plank lift

Side plank position, lift your top leg. Hold for 2 secs, then slowly return. Repeat for 30-60 secs.