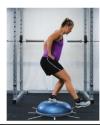

# **EXERCISE 4. BALANCE/AGILITY**

#### **FOCUS**

- Get low and balanced ready for change of direction
- Knees, hips, ankles in line and hips level

Standing on one leg (knee slightly bent), slowly bend forward from your hip, reaching out making a straight line from your foot to your hands. Hold 5 secs.

Level 1 – Arabesques

Level 2 – Clock Face

Standing on one leg (knee slightly bent) reach out to the imaginary numbers on a clock face (12, 3, 6, 9). Maintain balance without touching the ground. Return to upright position before reaching out again. Increase difficulty by reaching further (use a marker to guide). Begin with 3-5 repetitions in each direction.

Repeat Level 2 exercise but this time stand on an unstable surface (e.g. wobble board, bosu ball, foam). Begin with 3-5 repetitions in each direction and progress with guidance from your physiotherapist.