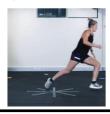

Level 3 – Clock face unstable surface

Level 4 – Clock face agility

Run towards the clockface, plant your foot in the centre of the clock and change direction to run along that line (start at 45°). Progress the exercise by increasing the angle - change of direction (90°, 135°, 180°). Begin with 3 repetitions in each direction and progress with guidance from your physiotherapist.