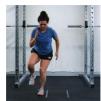

Jump as high as possible landing softly bending at the hips and knees. Keep good alignment. Progress to jumping forwards as far as possible and jumping side to side.

Level 1 – Double leg forward jump

Level 2 – Single leg

Hop forward on one leg landing softly bending at your hips and knees. Keep good alignment. Increase distance/speed.

Level 3 – Single leg side hop

Hop side-to-side on one leg landing softly on the same leg bending at your hips and knees. Increase side-to-side distance.