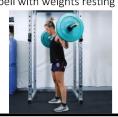

## **EXERCISE 1b. QUADRICEPS VARIATIONS**

(extra options usually after 4 weeks of the program but based on you and your physio's preferences)

**VARIETY** 

- Varying your workouts can help you push past a plateau
- Challenge your muscles, force them to adapt and strengthen
- Aim for 2-3 sets of 8-12 repetions

Option 1: Weighted

Use a barbell with weights resting on your shoulder blades. Slowly squat to ~90° knee bend. Return to standing.

Option 2: Bulgarian split squat (hold weights for variability)

Place back foot on a step/chair. Slowly lunge down with most of your weight on your front leg. Keep your shin vertical and back upright. Hold weights to increase difficulty/variability.