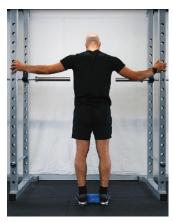

Level 1 – Arabesques

Level 2 – Clock Face

Standing on one leg (knee slightly bent) reach out to the imaginary numbers on a clock face (12, 3, 6, 9). Maintain balance without touching the ground. Return to upright position before reaching out again. Increase difficulty by reaching further (use a marker to guide). Begin with 3-5 repetitions in each direction.

Repeat Level 2 exercise but this time stand on an unstable surface (e.g. wobble board, bosu ball, foam). Begin with 3-5 repetitions in each direction and progress with guidance from your physiotherapist.

Level 3 – Clock face unstable surface

Level 4 – Clock face agility

Run towards the clockface, plant your foot in the centre of the clock and change direction to run along that line (start at 45°). Progress the exercise by increasing the angle - change of direction (90°, 135°, 180°). Begin with 3 repetitions in each direction and progress with guidance from your physiotherapist.