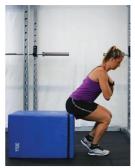

# **EXERCISE 1. QUADRICEPS**

**FOCUS** 

- Slow & controlled
- •Knees, hips, ankles in line and hips level
- Aim for 2-3 sets of 8-12 repetions

Feet shoulder width apart. Slowly squat until your buttocks lightly touch the chair/box. Return to standing.

Level 1 – Double leg squat

Standing on affected leg, slowly squat until your buttocks <u>lightly touch</u> the chair/box. Return to standing.

Level 2 – Single leg squat

Increase difficulty by holding weights (on your chest, by your side, or barbell on your shoulder blades).