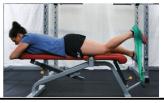

## **EXERCISE 5. HAMSTRINGS**

**FOCUS** 

- Strength in the hamstrings is vital to support overall knee control
- Complete sets of 2-3 and 8-12 repetions (unless otherwise stated)

Level 1 – Double leg elevated bridge Squeeze buttock muscles (glutes) to lift into the bridge position. Hold for 2 secs and slowly lower back to the ground.

Level 2 – Single leg elevated bridge Use one leg, squeeze buttocks and lift up into the bridge position. Hold for 2 secs and slowly lower back to the ground.

Level 3 – Single leg

Bend your knee pulling the resistance bar/band as far as you can to your hips, slowly return to the starting position. Increase difficulty by increasing weight on machine or tension in the resistance band (shorter/change band colour).

Level 4 – Hamstring curl swiss ball

Heels on swiss ball. Lift hips off floor. Roll swiss ball towards and away by bending knees. Progress using only one leg.

Level 5 – Nordic curl

evel 6 – Power elevated