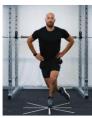

# **EXERCISE 3. PLYOMETRIC POWER (JUMPING/HOPPING)**

## **FOCUS**

- Soft landing bend through hips and knees to absorb load
- Alignment: knees, hips, ankles, torso in line, hips level
- Begin with 10 repetitions and progress with guidance from your physio

Jump as high as possible landing softly bending at the hips and knees. Keep good alignment. Progress to jumping forwards as far as possible and jumping side to side.

Level 1 – Double leg forward jump

Level 2 – Single leg

Hop forward on one leg landing softly bending at your hips and knees. Keep good alignment. Increase distance/speed.

Level 3 – Single leg side hop

Hop side-to-side on one leg landing softly on the same leg bending at your hips and knees. Increase side-to-side distance.

Level 4 – Drop jumps

Standing on a box, jump down landing softly on both feet and immediately jump up as high as you can. Increase height of box or hold weights to make harder. The size of the box can range from small (20cm) step to large (40-50cm as pictured).

Level 5 – Drop jumps single leg Stand on a box/step jump down and land softly on one leg and immediately hop up as high as you can

Sport specific

Level 6 –

Discuss with your physio regarding sports-specific jumping exercises based on the sport or activities you wish to do.