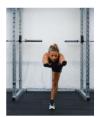

# **EXERCISE 1. QUADRICEPS**

**FOCUS** 

- Slow & controlled
- •Knees, hips, ankles in line and hips level
- Aim for 2-3 sets of 8-12 repetions

Feet shoulder width apart. Slowly squat until your buttocks lightly touch the chair/box. Return to standing.

Level 1 – Double leg squat

Standing on affected leg, slowly squat until your buttocks <u>lightly touch</u> the chair/box. Return to standing.

Level 2 – Single leg squat

Increase difficulty by holding weights (on your chest, by your side, or barbell on your shoulder blades).