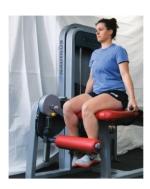

#### **EXERCISE 2. KNEE EXTENSION**

#### PAIN

- Keep pain below 3/10 when exercising and pain should settle by the next day
- Pain is OK you can be sore but safe as pain doesn't always equal damage
- Aim for 2-3 sets of 8-12 repetions
- Knee extension machine: straighten knee against resistance, hold for 40-60 seconds then slowly return to the starting
- B. Resistance band: straighten knee against the resistance of resistance band, hold for 40-60 seconds then slowly return to the starting position.
- C. <u>Cable machine</u>: straighten knee against resistance, hold for 40-60 seconds then slowly return to the starting position.

Level 1 – Knee extension holds FIF PAIN IS GREATER THAN 3/10 THEN YOU CAN TRY DIFFERENT KNEE ANGLES WITH GUIDANCE FROM YOUR PHYSIO!

Fully straighten your knee slowly against resistance (using knee extension machine, resistance band or cable machine) and then slowly return to the starting position.

Level 2 – Knee extension