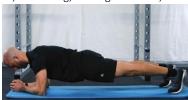

# **EXERCISE 6. TRUNK/CORE STRENGTH**

Level 1 – Front plank

Plank position, contract core muscles maintaining a straight line from ankle to head (30-60 secs)

Level 2 – Front plank

Plank position, lift one leg, holding for 2 secs, and alternate between legs for 30-60 secs.

Level 3 – Front plank lift (resistance band)

Place resistance band around ankles. Move into plank position. Lift one leg stretching resistance band, holding for 2 secs, and alternate between legs for 30-60 secs.