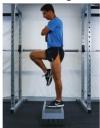

## **POWER**

- Combines strength and speed
- Vital for everyday activity
- Fast movements at lower weights
- Aim for 1-3 sets of 3-6 repetitions
- POWER: complete squats (double- or single-leg as above) with weight at speed.
- Squat down and up as quickly as possible.
- Power can start from week 4 of program regardless of completing level 3 exercise.

Level 4 – Power Squats