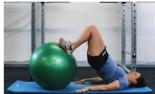

# **EXERCISE 6. TRUNK/CORE STRENGTH**

Level 1 – Front plank

Plank position, contract core muscles maintaining a straight line from ankle to head (30-60 secs)

Level 2 – Front plank

Plank position, lift one leg, holding for 2 secs, and alternate between legs for 30-60 secs.

Level 3 – Front plank lift (resistance band)

Place resistance band around ankles. Move into plank position. Lift one leg stretching resistance band, holding for 2 secs, and alternate between legs for 30-60 secs.