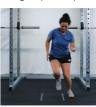

## **POWER**

- Combines strength and speed
- Vital for everyday activity
- Fast movements at lower weights
- Aim for 1-3 sets of 3-6 repetitions
- POWER: complete squats (double- or single-leg as above) with weight at speed.
- Squat down and up as quickly as possible.
- Power can start from week 4 of program regardless of completing level 3 exercise.

Level 4 – Power Squats