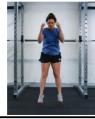

## **POWER**

- Combines strength and speed
- Vital for everyday activity
- Fast movements at lower weights
- Aim for 1-3 sets of 3-6 repetitions
- POWER: complete squats (double- or single-leg as above) with weight at speed.
- Squat down and up as quickly as possible.
- Power can start from week 4 of program regardless of completing level 3 exercise.

Level 4 – Power Squats