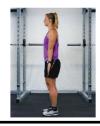

# **EXERCISE 1. QUADRICEPS**

**FOCUS** 

- Slow & controlled
- •Knees, hips, ankles in line and hips level
- Aim for 2-3 sets of 8-12 repetions

Feet shoulder width apart. Slowly squat until your buttocks lightly touch the chair/box. Return to standing.

Level 1 – Double leg squat

Standing on affected leg, slowly squat until your buttocks <u>lightly touch</u> the chair/box. Return to standing.

Level 2 – Single leg squat

Increase difficulty by holding weights (on your chest, by your side, or barbell on your shoulder blades).