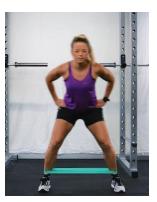

# **EXERCISE 7. HIP ABDUCTION (OUTER THIGH)**

Level 1 – Standing hip abduction with resistance band

Move your leg straight out to the side, tightening the resistance band. Slowly return to starting position. Increase difficulty by increasing resistance band strength with a different colour (your physiotherapist can help you with this). Aim 2-3 sets of 8-12.

Move your leg straight out to the side against cable resistance, slowly return to starting position. Aim 2-3 sets of 8-12.

In squat position (hip/knee slightly flexed) walk sideways (20 steps each way) keeping your upper body straight and tension in the resistance band. Increase difficulty by moving band to forefoot or increasing resistance.

Level 3 – Crab walk

Level 2 -Standing hip abduction with