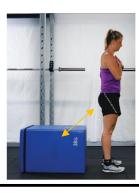

# **EXERCISE 1. QUADRICEPS**

**FOCUS** 

- Slow & controlled
- •Knees, hips, ankles in line and hips level
- Aim for 2-3 sets of 8-12 repetions

Feet shoulder width apart. Slowly squat until your buttocks lightly touch the chair/box. Return to standing.

Level 1 – Double leg squat

Standing on affected leg, slowly squat until your buttocks <u>lightly touch</u> the chair/box. Return to standing.

Level 2 – Single leg squat

Increase difficulty by holding weights (on your chest, by your side, or barbell on your shoulder blades).