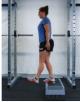

# **EXERCISE 1. QUADRICEPS**

**FOCUS** 

- Slow & controlled
- •Knees, hips, ankles in line and hips level
- Aim for 2-3 sets of 8-12 repetions

Feet shoulder width apart. Slowly squat until your buttocks lightly touch the chair/box. Return to standing.

Level 1 – Double leg squat

Standing on affected leg, slowly squat until your buttocks <u>lightly touch</u> the chair/box. Return to standing.

Level 2 – Single leg squat

Increase difficulty by holding weights (on your chest, by your side, or barbell on your shoulder blades).