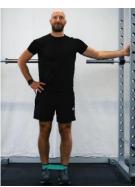

Step back and drop the back knee towards ground, then stand up. Increase difficulty by holding weights.

Option 4: Lunge

Option 5: Wall squat

Slide down until your knees are bent to 90°. Then return to the starting position. (Increase difficulty by holding weights or doing it on one leg.)