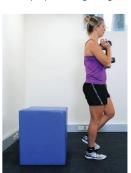

# Participant Handbook





# PRIORITY EXERCISES





# **EXERCISE 1. QUADRICEPS**

**FOCUS** 

- Slow & controlled
- •Knees, hips, ankles in line and hips level
- Aim for 2-3 sets of 8-12 repetions

Feet shoulder width apart. Slowly squat until your buttocks lightly touch the chair/box. Return to standing.

Level 1 – Double leg squat







Standing on affected leg, slowly squat until your buttocks <u>lightly touch</u> the chair/box. Return to standing.

Level 2 – Single leg squat







Increase difficulty by holding weights (on your chest, by your side, or barbell on your shoulder blades).

Level 3 – Weighted single leg squat







## **POWER**

- Combines strength and speed
- Vital for everyday activity
- Fast movements at lower weights
- Aim for 1-3 sets of 3-6 repetitions
- POWER: complete squats (double- or single-leg as above) with weight at speed.
- Squat down and up as quickly as possible.
- Power can start from week 4 of program regardless of completing level 3 exercise.

Level 4 – Power Squats





#### **Exercise 1: QUADRICEPS**

#### **HOME/GYM RECORD**

\* Put a line through a session if exercise not completed in that session or missed a session

|                |                  | Lev | el (ci |   |   | Aim<br>RPE | Actual<br>RPE | Kilos<br>used | Number of sets | Number of reps |
|----------------|------------------|-----|--------|---|---|------------|---------------|---------------|------------