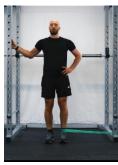

Level 1 – Double leg squat

Standing on affected leg, slowly squat until your buttocks <u>lightly touch</u> the chair/box. Return to standing.

Level 2 – Single leg squat

Increase difficulty by holding weights (on your chest, by your side, or barbell on your shoulder blades).

Level 3 – Weighted single leg squat