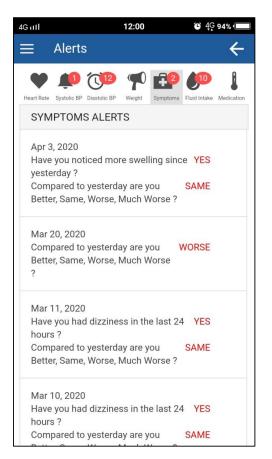

ic BP Reading  | 58    |          |              |                        |
| Apr 2, 2020<br>Diastolic BP Reading  | 58    |          |              |                        |
| Apr 1, 2020<br>Diastolic BP Reading  | 109   |          |              |                        |
| Mar 28, 2020<br>Diastolic BP Reading | 58    |          |              |                        |
| Mar 18, 2020<br>Diastolic BP Reading | 57    |          |              |                        |
| Mar 16, 2020<br>Diastolic BP Reading | 54    |          |              |                        |
| Mar 15, 2020                         |       |          |              |                        |

## 13. Recognizing alerts, Diastolic blood pressure



Page **7** of **13** 

#### **15. Recognizing symptom/sign alert**



#### Table 1: Alerts reported by patients/ caregivers:

| Alerts reported, N = 62  | No. of alerts n (%) |  |  |
|--------------------------|---------------------|--|--|
| Fluid intake             | 36 (58.1)           |  |  |
| Variance in diastolic BP | 12 (19.4)           |  |  |
| Symptom worsening        | 10 (16.1)           |  |  |
| Variance in systolic BP  | 4 (6.5)             |  |  |

Page 8 of 13

## App at patient interface:

1. Menu



#### 2. To do health events



Page **9** of **13** 

| 10:07 AM |                                                     | ••• ૽ ⊿ıtil 4G⊮ | Ye 🔘 97% |
|----------|-----------------------------------------------------|-----------------|----------|
| Ξ Ta     | ake Medicat                                         | ion             |          |
|