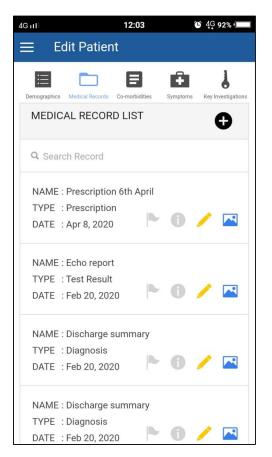

|
| Hospital/IP Num           | nber* Enter Hospita | al/IP Number                |
| Trial Unique Id*          | Enter Trial Unio    | ue Id                       |
| First Name*               | Enter First Nam     | ne                          |
| Last Name                 | Enter Last Nam      | ne                          |
| Date of Birth*            |                     |                             |
| Gender *                  |                     | Male 💌                      |
| Height                    | entimeter           | cm 🔻                        |
| Mobile Number             | Enter Mobile N      | umber                       |
| Email                     | Enter Email         |                             |

Page **2** of **13** 

## 5. Patient medical records



#### 6. To create medication list

| 4G III ( <sup>1</sup> )) 11 | :14 C 4G 85% |
|-----------------------------|--------------|
|                             | TION TYPE    |
| Class                       | v            |
| Generic Name                | Ţ            |
| Brand Name                  | Ŧ            |
| TAKE PICTURE                | CHOOSE IMAGE |
| SAVE                        | BACK         |
|                             |              |
|                             |              |
|                             |              |
|                             |              |

Page **3** of **13** 

## 7. Assigning task



# 8. Assign medication reminder after filling medication details

| ւGոll ( <sup>լ</sup> .) 11:16 ն   |                               |  | 🕒 4G 84% 🔳 |