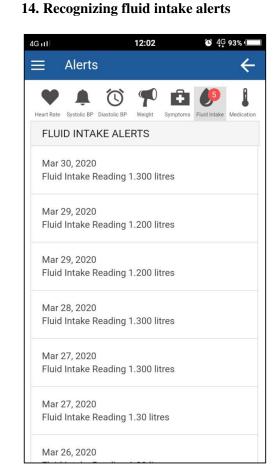

#### 10. Assign fluid intake task

| 4G rill (태)   | 11:17    | 🕑 4º 84% 💷 |
|---------------|----------|------------|
| 📃 🛛 Add Fluid | d Intake |            |
|               |          |            |
| End Date      |          |            |
|               |          |            |
|               |          |            |
| Save          |          | Back       |
|               |          |            |
|               |          |            |
|               |          |            |
|               |          |            |
|               |          |            |
|               |          |            |
|               |          |            |
|               |          |            |
|               |          |            |
|               |          |            |
|               |          |            |
|               |          |            |
|               |          |            |
|               |          |            |
|               |          |            |