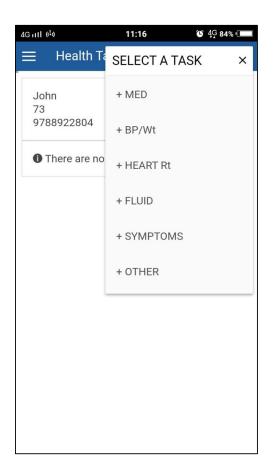

|
| Email                     | Enter Email         |                             |

Page **2** of **13** 

## 5. Patient medical records



#### 6. To create medication list

| 4G III ( <sup>1</sup> )) 11 | :14 C 4G 85% |
|-----------------------------|--------------|
|                             | TION TYPE    |
| Class                       | v            |
| Generic Name                | Ţ            |
| Brand Name                  | Ŧ            |
| TAKE PICTURE                | CHOOSE IMAGE |
| SAVE                        | BACK         |
|                             |              |
|                             |              |
|                             |              |
|                             |              |

Page **3** of **13** 

## 7. Assigning task



# 8. Assign medication reminder after filling medication details

| ւGոll ( <sup>լ</sup> .) 11:16 ն   |                               |  | 🕒 4G 84% 🔳 |  |  |
|-----------------------------------|-------------------------------|--|------------|--|--|
| $\equiv$ Add                      |                               |  |            |  |  |
| Class *                           |                               |  | •          |  |  |
| G                                 | Generic Name *                |  |            |  |  |
| Brand Nar                         | me                            |  | ~          |  |  |
| Dose (mg) *                       |                               |  |            |  |  |
| Start Date * 11/22/2020           |                               |  |            |  |